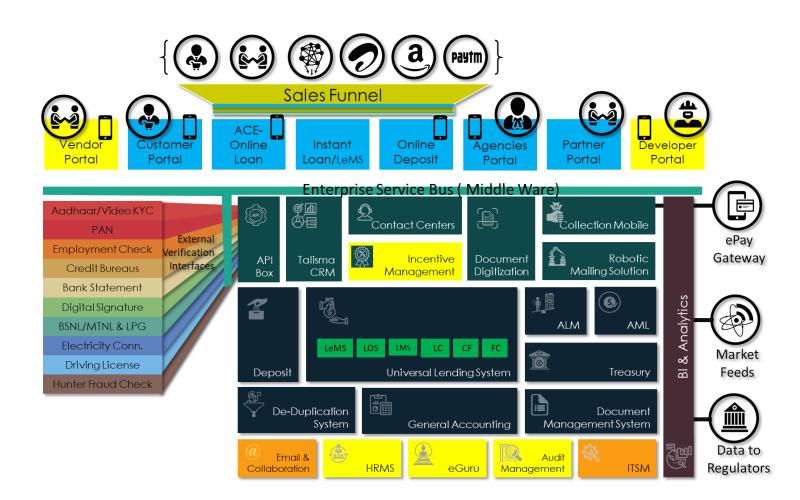

30 PM on 23 <sup>rd</sup><br>August 2022                          |
|            |                       |                                  | Technical<br>Presentation Demo                        | 22 <sup>nd</sup> August 2022<br>and 23 <sup>rd</sup> August<br>2022 |  | Technical<br>Presentation Demo                        | 30 <sup>th</sup> August 2022<br>and 31 <sup>st</sup> August<br>2022 |
|            |                       |                                  |                                                       |                                                                     |  |                                                       |                                                                     |

#### PNBHOUSING/RFI/2021-22/CS05

## **PNBHFL Current Architecture**

1